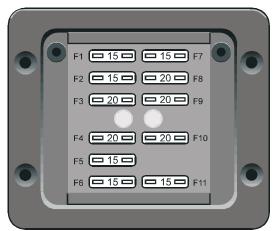

## Flush Mount Fuse Block

Intellitec's Flush Mount Fuse Block is the ideal answer to the problem of installing a fused distribution panel in a vehicle where a "finished" look is demanded. The Block provides spaces for up to twelve automotive type, ATO fuses. There are two versions, one with a single power input and the other with two separate power inputs. In the dual input version, the fuses are divided into two groups of six fuses and four, each fed from its own power input. There is also a single, isolated fuse that can be fed from a third source. The unit comes with a snap-on cover that, when in place, hides the fuses, fuse puller, and mounting screws.

### Specifications:

Model Part Number Maximum Continuous Carry Current Maximum Ambient Temperature Minimum Ambient Temperature Power Feed connection Mating Output Connector (6 pin)

Single Input 00-00585-000 100 Amps Total Max. 185 Degrees F. -40 Degrees F. 1/4" ring terminal AMP 640585-1