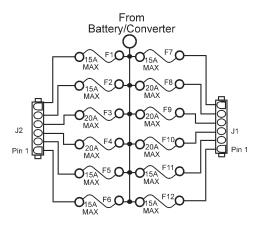

Mounting consists of cutting a rectangular hole in the mounting surface and screwing the block into the wall. All the connections are made at the rear of the block to conceal the wires.

The power from the source is fed into the block via ring terminal/s connected to studs on the board. The connections to the loads are made through two, 6 pin Mate-N-Lok connectors to make installation easy and fool-proof.

### Schematics:

630.268.0010 / 1.800.251.2408 FAX 630.916.7890

P/N 53-00585-000 Rev. A 041305