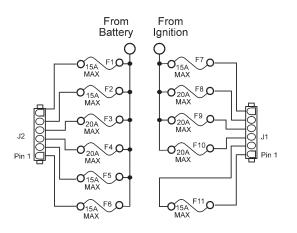

## Flush Mount Fuse Block

Intellitec's Flush Mount Fuse Block is the ideal answer to the problem of installing a fused distribution panel in a vehicle where a "finished" look is demanded. The Block provides spaces for up to twelve automotive type, ATO fuses. There are two versions, one with a single power input and the other with two separate power inputs. In the dual input version, the fuses are divided into two groups of six fuses and four, each fed from its own power input. There is also a single, isolated fuse that can be fed from a third source. The unit comes with a snap-on cover that, when in place, hides the fuses, fuse puller, and mounting screws.

Mounting consists of cutting a rectangular hole in the mounting surface and screwing the block into the wall. All the connections are made at the rear of the block to conceal the wires.

The power from the source is fed into the block via ring terminal/s connected to studs on the board. The connections to the loads are made through two, 6 pin Mate-N-Lok connectors to make installation easy and fool-proof.

# Flush Mount Fuse Block

Intellitec's Flush Mount Fuse Block is intended to provide fused 12 or 24 volt power to a group of accessories in a vehicle. Power is fed into the Block from either a single or dual input connection (depending on the model) and is distributed to each of the twelve fuses. Load connections are made through AMP Mate-N-Lok connectors.

### Schematics:

630.268.0010 / 1.800.251.2408 FAX 630.916.7890

P/N 53-00585-000 Rev. A 041305