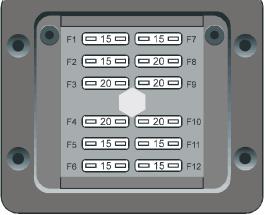

## Flush Mount Fuse Block

Intellitec's Flush Mount Fuse Block is the ideal answer to the problem of installing a fused distribution panel in a vehicle where a "finished" look is demanded. The Block provides spaces for up to twelve automotive type, ATO fuses. There are two versions, one with a single power input and the other with two separate power inputs. In the dual input version, the fuses are divided into two groups of six fuses and four, each fed from its own power input. There is also a single, isolated fuse that can be fed from a third source. The unit comes with a snap-on cover that, when in place, hides the fuses, fuse puller, and mounting screws.

**Dual Input** 00-00628-000 100 Amps Total Max. 185 Degrees F. -40 Degrees F. #10 ring terminals AMP 640585-1