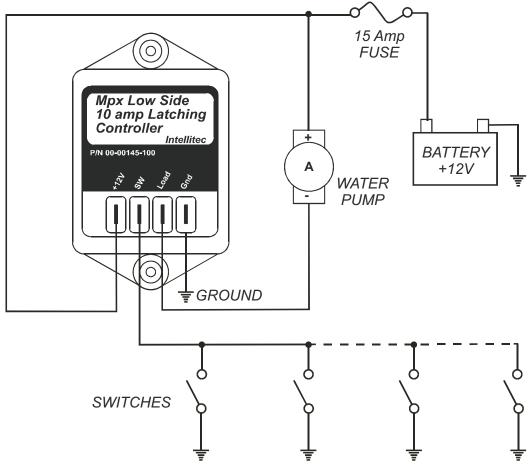

## Typical Wiring Diagram:

131 Eisenhower Lane North Lombard, IL 60148 630.268.0010 / 1.800.251.2408 FAX 630.916.7890

P/N 53-00145-100 Rev. A 041405