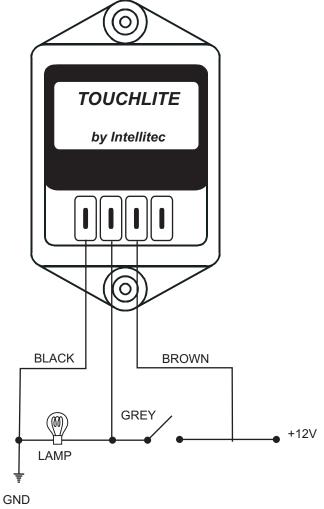

TouchLite<sup>™</sup> wires in parallel with the existing outdoor light switch. It will in no way interfere with the normal operation of the switch. It easily installs by drilling a 3/8" diameter hole through the coach wall and mounting the control on the inside and the sensor pad on the outside.

## **SPECIFICATIONS**

Part Number: 00-00099-000
Operating Voltage 8 - 16 Volts DC
Current output 1.5 Amps Max
Lamp power 18 Watts Max
Time Delay 20 - 40 seconds
Quiescent current 0.001 Amp typical
Fits wall sizes 0.5 - 2.5 inches thick

## **WIRING DIAGRAM**

**EXISTING 12V PORCH LIGHT CIRCUIT** 

131 Eisenhower Lane North Lombard, IL 60148 630.268.0010 / 1.800.251.2408 FAX 630.916.7890

P/N 53-000098-001 Rev C 051606